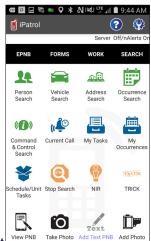

iPatrol offers secure individual or federated searches for person. address, vehicle, and occurrences. It also provides tracking, unit and officer task lists integrating with forms and reports including Electronic Witness Statement, PPN, Stop Search and Intel Reports. Encrypted stored history with tracking updates the Pocket NoteBook (ePNB). Users can send emails, prepare and submit forms, reports and intel via touchscreen, dictation or using an available device stylus.

- Mobile PNC queries for person and vehicle including Schengen Alerts
- Records Management including My Occurrences, Briefings, Property, Current Call, My Tasks, History with all activity updating ePNB date and time stamped
- Forms including Stop Search, PPN, TRICK, Intel Submit and Digital Witness Statement with signature capture, In-force feedback, etc
- iPatrol gives the ability to work both On-line and to a more limited extent, Offline for areas lacking cellular coverage, with access to secure device history
- Crisp full colour images, advanced touch-screen functionality
- ePNB allows for secure photo capture and management, adding sketches and text with signature capture with access to ePNB from mobile or desktop
- Full audit trail provided for all device activity to meet Home Office Standards