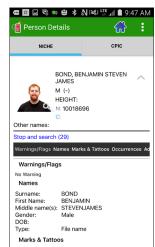

iPatrol allows the mobile user access to search and update NicheRMS®, PNC, ControlWorks® from Capita, STORM Command & Control from Sopra Steria, Hopewiser and QAS Gazetteer, with encrypted stored device side history that integrates with an Electronic Pocket NoteBook - ePNB.

## SAMSUNG

On the Streets

| Features                                                                  | Benefits                                                                                                                                                                                                                                 |
|---------------------------------------------------------------------------|------------------------------------------------------------------------------------------------------------------------------------------------------------------------------------------------------------------------------------------|
| Extends Niche RMS to smartphones and tablets                              | Cost effective, minimal training for Niche users                                                                                                                                                                                         |
| Search Person, Address, Vehicle, Occurrences                              | Faster answers without dispatch or additional onboard IT                                                                                                                                                                                 |
| Biometric Facial Recognition and Finger Prints Reads                      | Quick and accurate identification against stored records                                                                                                                                                                                 |
| User Experience is mobile device oriented; minimises keystrokes & entries | Re-use Person, Vehicle, and Address search results for form completion and data input, along with smart activities like integrated phone dialling and looking up addresses using device capabilities to integrate with satnav functions. |
| Support for BES12, AirWatch, Citrix, Mobile Iron, etc                     | Works with your existing EMM/MDM solution                                                                                                                                                                                                |
| Location information retrieved by GPS Lookup                              | Saves officer entry, default address can be overridden                                                                                                                                                                                   |
| All iPatrol device activities are saved in ePNB                           | Can be searched or re-used or added to and accessed for several weeks on device and for years on the server. The ePNB functionality allows for the entry of officer's notes, sketches, camera images and voice dictations                |
| Command and Control delivered via the phone                               | Permits silent dispatch and cuts down on radio traffic                                                                                                                                                                                   |
| Fully Samsung Desktop EXperience (DEX) Station enabled                    | Works with DEX to transition from Mobile to Vehicle to in Station using monitor and keyboard/mouse                                                                                                                                       |